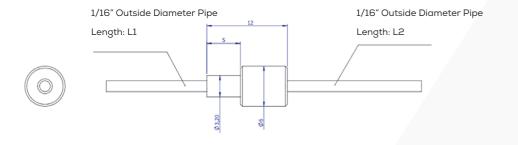

## Mini Filtre (MF-L1-L2)

#### **SPECIFICATIONS**

- One way Flow
- Stainless Steel Body Structure
- When unpacked without the need for cleaning DEF/STAN In accordance with the 58/96, does not impair the purity of the fluid passing through it

#### **TECHNICAL SPECIFICATIONS**

- Temperature of Endurance: -45°C/+150°C
- Working Temperature: -40°C/+60°C
- Maximum Working Pressure: 690 bar
- Minimum Withstand Pressure: 1000 bar
- Pneumatic Connection Type: 1/16" Outside Diameter Pipe
- Mechanical Connection Interface: Above the Line
- Weight: 3 gr
- Filtering Capacity: 10 Micron