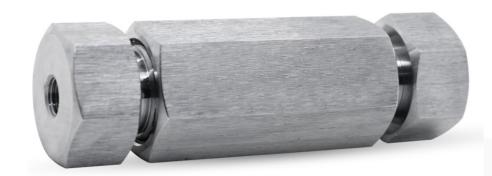

# Filtre (F-1/4)

### **SPECIFICATIONS**

- One way Flow
- Stainless Steel Body Structure
- When unpacked without the need for cleaning DEF/STAN In accordance with the 58/96, does not impair the purity of the fluid passing through it

### **TECHNICAL SPECIFICATIONS**

- Temperature of Endurance: -45°C/+80°C
- Working Temperature: -40°C/+60°C
- Maximum Working Pressure: 1000 bar
- Minimum Withstand Pressure: 1400 bar
- Pneumatic Connection Type: LF4 Gland + Collar
- Mechanical Connection Interface: Above the Line
- Weight: 900 gr
- Filtering Capacity: 5 Micron