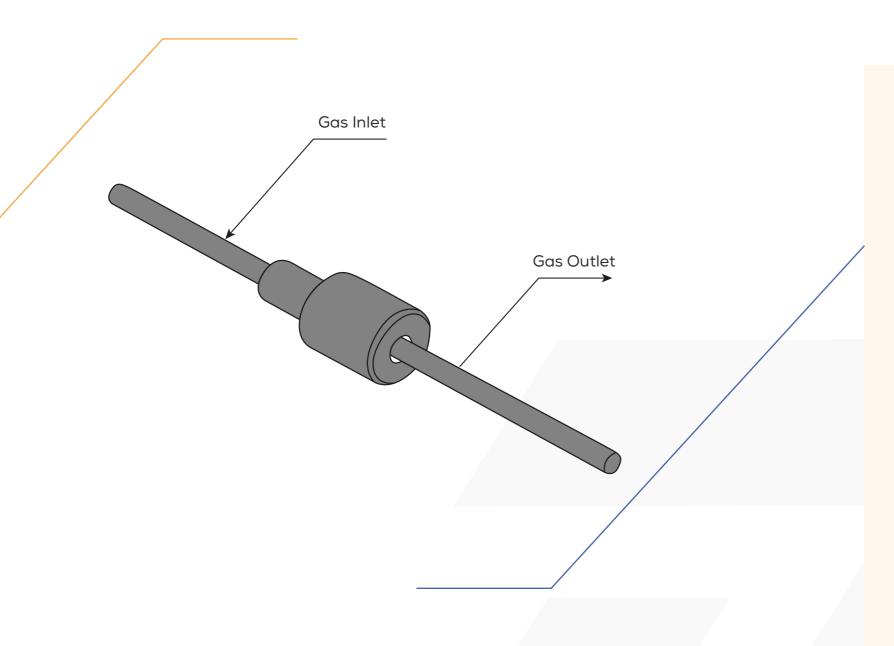

## Mini Filtre (MF-L1-L2)

#### **SPECIFICATIONS**

- One way Flow
- Stainless Steel Body Structure
- When unpacked without the need for cleaning DEF/STAN In accordance with the 58/96, does not impair the purity of the fluid passing through it

#### **TECHNICAL SPECIFICATIONS**

- Temperature of Endurance: -45°C/+150°C
- Working Temperature: -40°C/+60°C
- Maximum Working Pressure: 690 bar
- Minimum Withstand Pressure: 1000 bar
- Pneumatic Connection Type: 1/16" Outside Diameter Pipe
- Mechanical Connection Interface: Above the Line
- Weight: 3 gr
- Filtering Capacity: 10 Micron