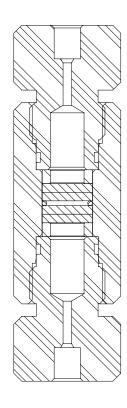

# Filtre (F-1/4)

### **SPECIFICATIONS**

- One way Flow
- Stainless Steel Body Structure
- When unpacked without the need for cleaning DEF/STAN In accordance with the 58/96, does not impair the purity of the fluid passing through it

### **TECHNICAL SPECIFICATIONS**

- Temperature of Endurance: -45°C/+80°C
- Working Temperature: -40°C/+60°C
- Maximum Working Pressure: 1000 bar
- Minimum Withstand Pressure: 1400 bar
- Pneumatic Connection Type: LF4 Gland + Collar
- Mechanical Connection Interface: Above the Line
- Weight: 900 gr
- Filtering Capacity: 5 Micron